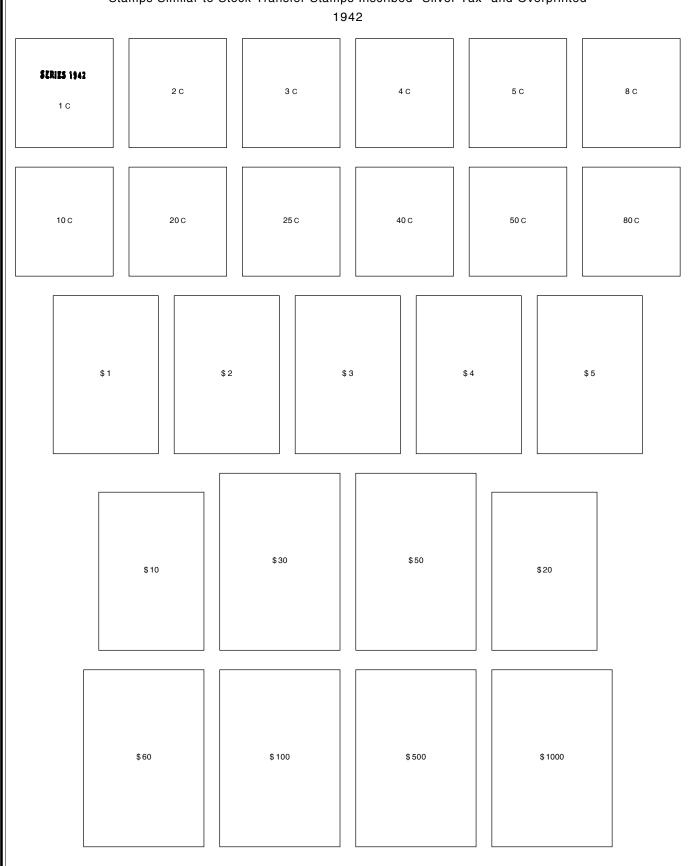

# UNITED STATES SILVER TAX STAMPS Stamps Similar to Stock Transfer Stamps Inscribed "Sil

| St                 | amps Similar to S | tock Transfer Stamps |       | and Overprinte | a    |
|--------------------|-------------------|----------------------|-------|----------------|------|
| SERIES 194)<br>1 C | 20                | 3 C                  | 4 C   | 5 C            | 8 C  |
| 10 C               | 20 C              | 25 C                 | 40 C  | 50 C           | 80 C |
| \$1                | \$                | 2 \$3                | 3 \$4 |                | \$5  |
|                    | \$10              | \$30                 | \$50  | \$20           |      |
|                    | \$60              | \$100                | \$500 | \$1000         |      |

# SILVER TAX STAMPS

Stamps Similar to Stock Transfer Stamps Inscribed "Silver Tax" and Overprinted