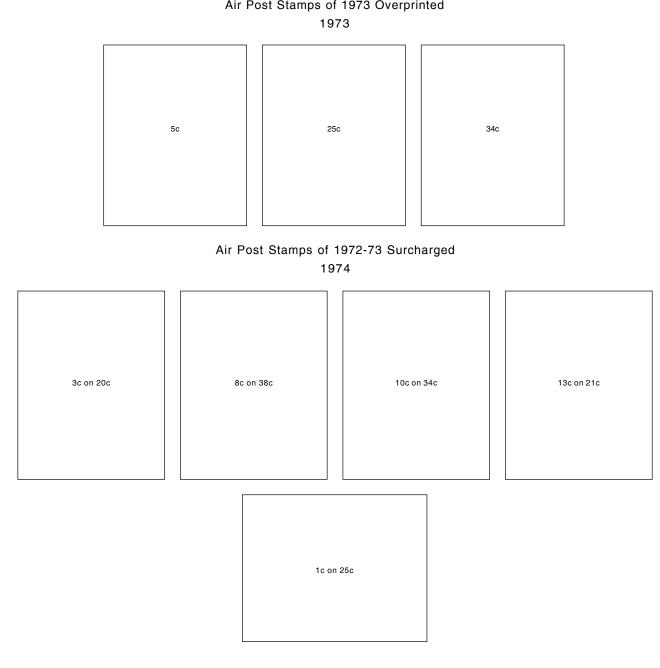

#### AIR POST STAMPS

Seventh Bolivar Games, Panama City 1973

| 8C  | 25C | 50C |
|-----|-----|-----|
| 10c | 1b  | 13c |

Air Post Stamp of 1972 Surcharged 1973

13c on 40c

#### AIR POST STAMPS

50th Anniversary of the Isabel Herrera Obaldia Professional School Air Post Stamps of 1973 Overprinted