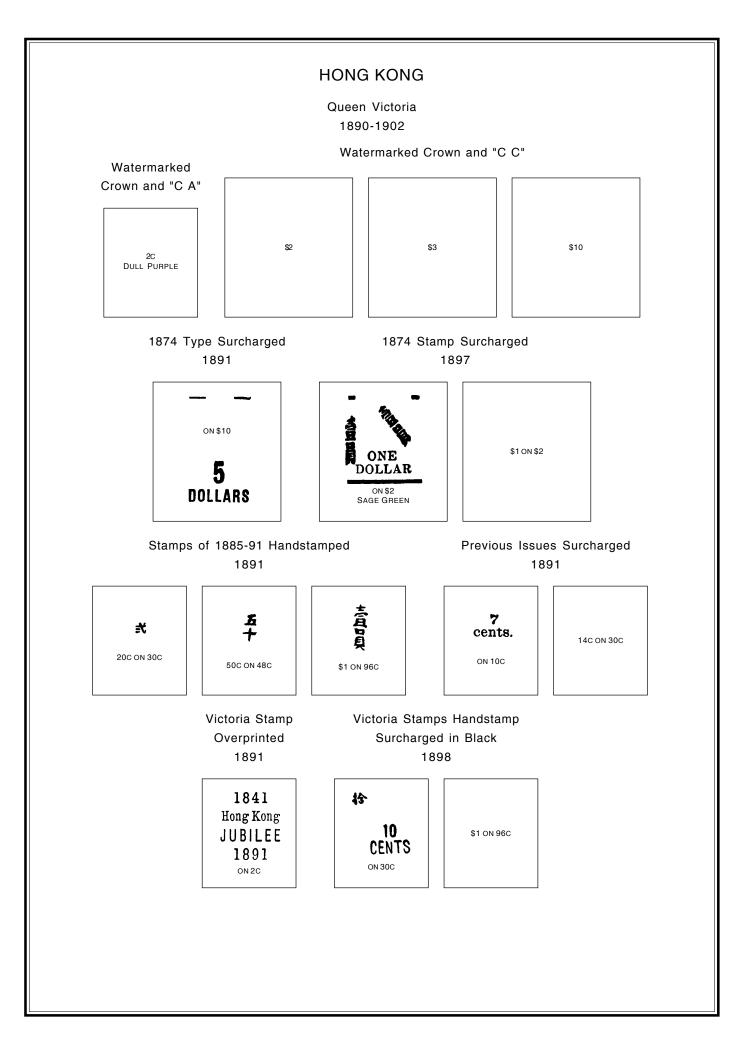

## HONG KONG

## Hong Kong Festivals

1975

| 50C | \$1 | \$2 |
|-----|-----|-----|
|     |     |     |

SOUVENIR SHEET OF 3













| HONG KONG                           |  |
|-------------------------------------|--|
| Public Housing Developments<br>1981 |  |
|                                     |  |
|                                     |  |
|                                     |  |
|                                     |  |
| SOUVENIR SHEET OF 4                 |  |
|                                     |  |
|                                     |  |
|                                     |  |
|                                     |  |
|                                     |  |
|                                     |  |
|